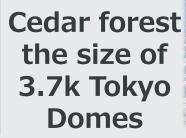

### 150k tons of yearly CO2 emissions =

CO2 Absorption Volume of 900k cedar trees

CO2 emissions are JDI's calculations based on G6 Mobara plant at 30 k sheets/month

Copyright 2022 Japan Display Inc. All Rights Reserved.