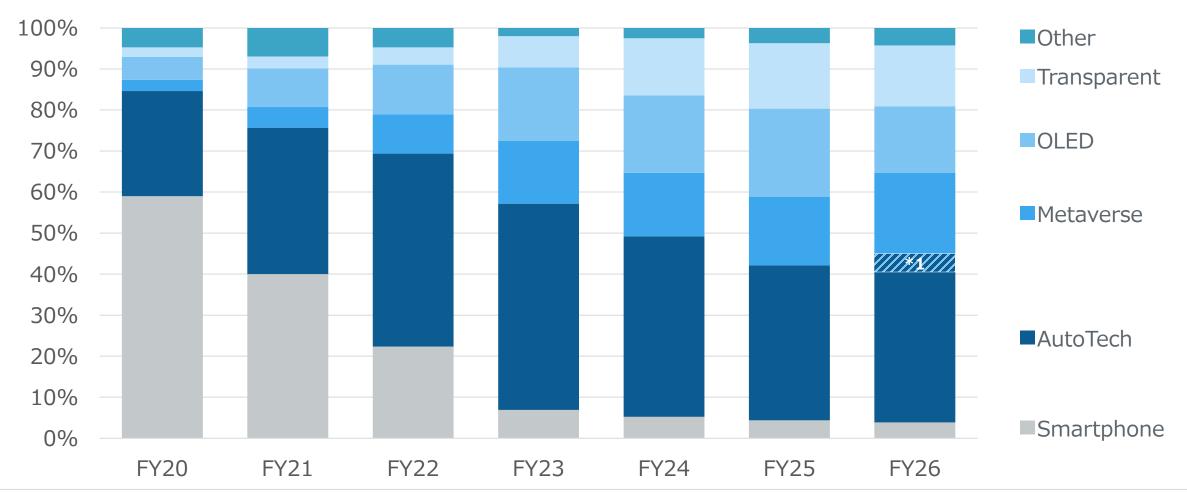

#### Generate structural profitability by shrinking low-margin businesses & diversifying & strengthening high-margin product portfolio

\*1: In FY26, c. 5% of eLEAP (OLED) is included in AutoTech

JDI