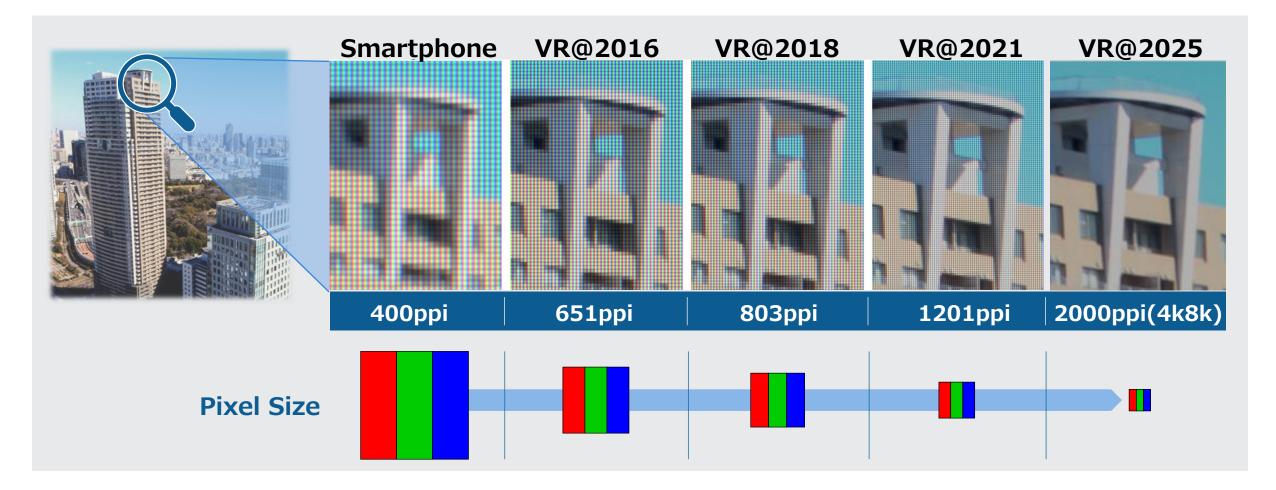

# Ultra high resolution VR for the Metaverse, providing high-quality video performance & unparalleled sense of reality & immersion

Broad set of use cases, including educational applications

Supporting creation of 360degree VR content

### **<u>Global No. 1</u>** image quality via JDI ultra high resolution panels

HMO

#### Significant Metaverse growth + JDI market share growth as <u>Global</u> <u>No. 1</u> provider of ultra high resolution displays