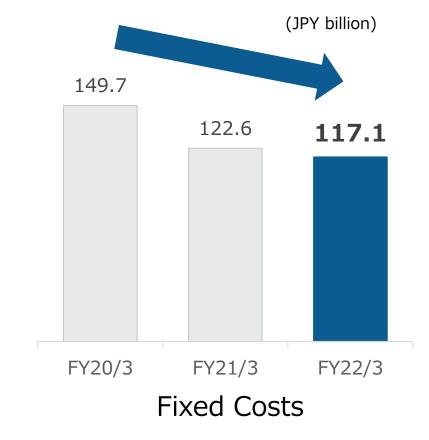

#### From FY19 onwards, massive improvements in key operating outcomes

|                     | FY19  | FY20  | FY21  | (JPY billion) |
|---------------------|-------|-------|-------|---------------|
| Sales               | 504.0 | 341.7 | 295.9 |               |
| Fixed Costs         | 149.7 | 122.6 | 117.1 |               |
| EBITDA              | -19.5 | -12.5 | 0.2   |               |
| Operating<br>Profit | -38.5 | -26.2 | -8.6  |               |
| Breakeven<br>Point  | 580.2 | 401.3 | 316.5 |               |
| Equity Ratio        | 12%   | 13%   | 28%   |               |

### FY22/3 Full-Year Fixed Costs: -21% vs. FY20/3

• **Manufacturing**: Maximized throughput by

improving productivity and yields

• **Company-wide**: Reduced SG&A and indirect expenses & improved operating efficiency

\*Fixed costs defined broadly and include factory power and maintenance costs, transport costs.