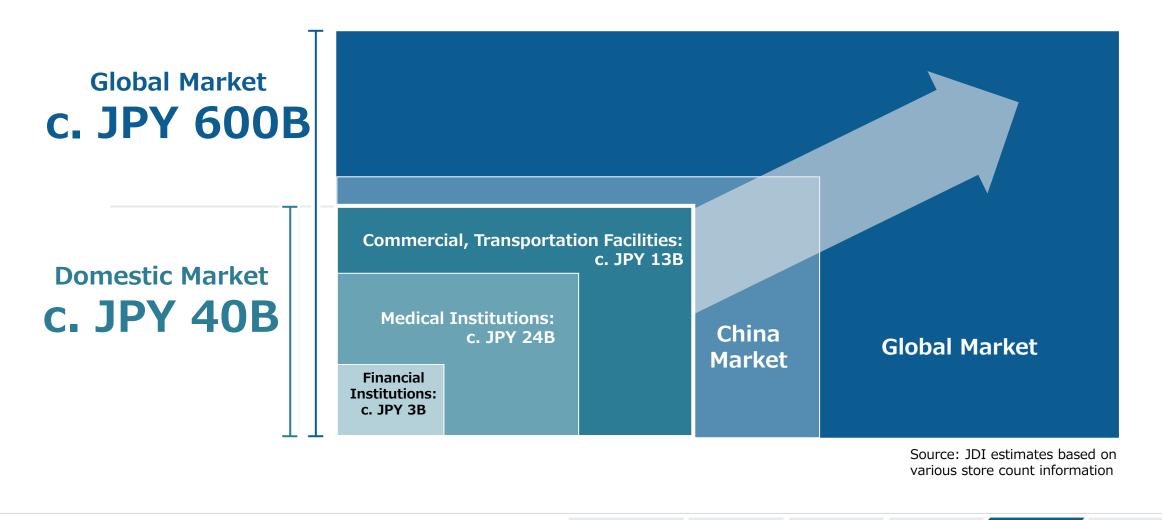

#### **VR Display Demand**

Source: OMDIA\_Small Medium Display Market Tracker Forecast 4Q21, shares are JDI-estimated based on survey institutional data (volume basis).

HMO

Slide 33

New Tech

Developing integrated cockpit with best-in-class aesthetics & high value-add via new applications such as Privacy View