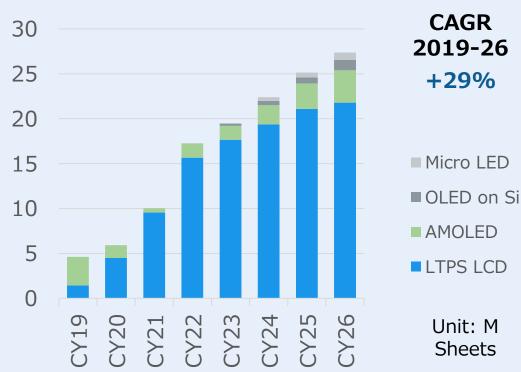

#### **VR Display Demand**

Source: OMDIA\_Small Medium Display Market Tracker Forecast 4Q21, shares are JDI-estimated based on survey institutional data (volume basis).

HMO

Slide 33

New Tech

Developing integrated cockpit with best-in-class aesthetics & high value-add via new applications such as Privacy View