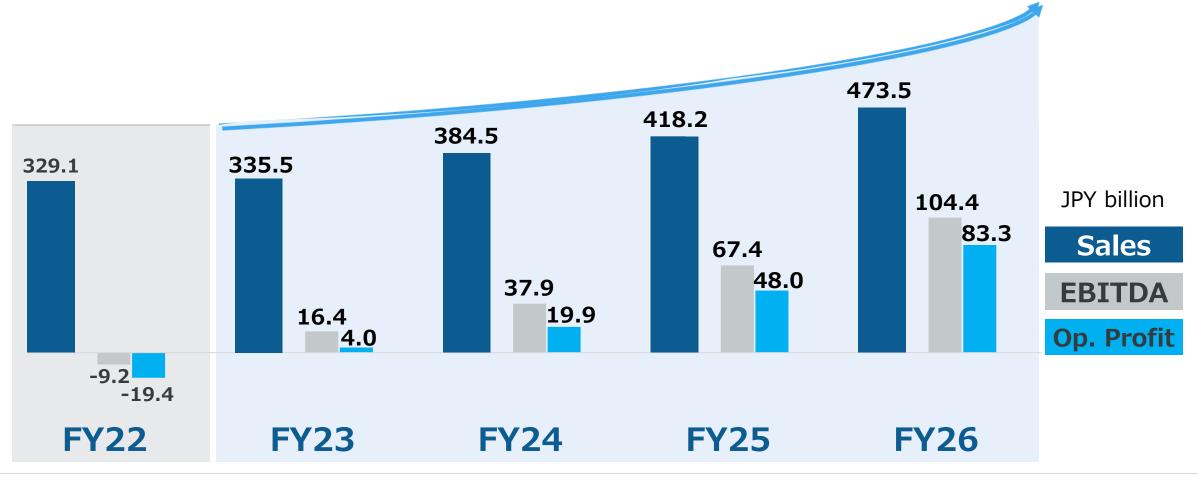

### **Financial Targets (KPIs)**

### Drive profitable growth by focusing on high-margin businesses where JDI has competitive advantages

FY26 EBITDA JPY104.4B Operating Profit JPY 83.3B

#### Generate structural profitability by shrinking low-margin businesses & diversifying & strengthening high-margin product portfolio

\*1: In FY26, c. 5% of eLEAP (OLED) is included in AutoTech

JDI