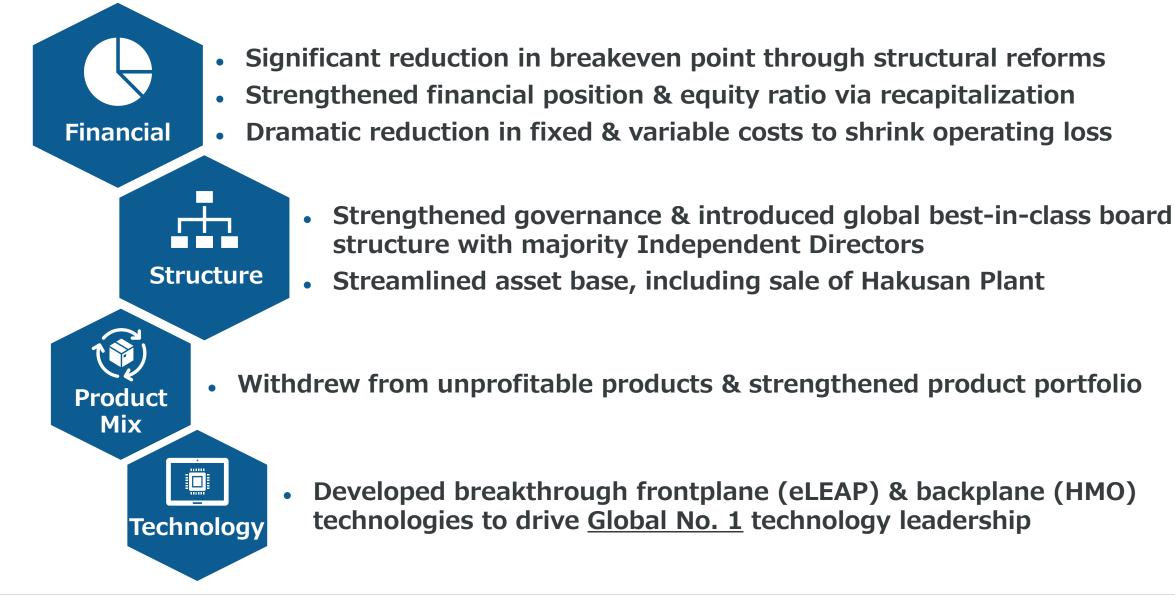

### FY19-FY21 – Towards Structural Profitability

#### From FY19 onwards, massive improvements in key operating outcomes

|                     | FY19  | FY20  | FY21  | (JPY billion) |
|---------------------|-------|-------|-------|---------------|
| Sales               | 504.0 | 341.7 | 295.9 |               |
| Fixed Costs         | 149.7 | 122.6 | 117.1 |               |
| EBITDA              | -19.5 | -12.5 | 0.2   |               |
| Operating<br>Profit | -38.5 | -26.2 | -8.6  |               |
| Breakeven<br>Point  | 580.2 | 401.3 | 316.5 |               |
| Equity Ratio        | 12%   | 13%   | 28%   |               |

### Relentless cost reduction & pursuit of operating efficiencies

### FY22/3 Full-Year Fixed Costs: -21% vs. FY20/3

• **Manufacturing**: Maximized throughput by

improving productivity and yields

• **Company-wide**: Reduced SG&A and indirect expenses & improved operating efficiency

# Sharply reduced breakeven point on increased product profitability & cost reductions

### **Reduced Breakeven Point by c. JPY 260B**

#### Absorbed sharp decline in Mobile (US/Euro) & grew profitable product portfolio