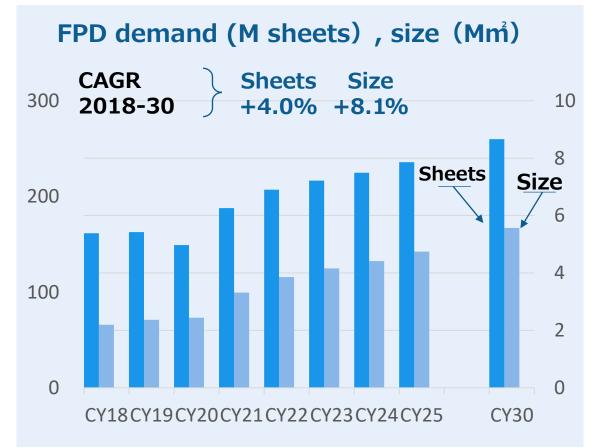

#### Global Auto, EV, & display demand continues to increase

Source: Yano Research Institute Ltd. (October 2021) for automobile production; JDI estimates for EV ratio FPD shipments are OMDIA\_Small based on JDI estimates for Medium Display Market Tracker Forecast 4Q21, CY30

EV: Battery-powered Electric Vehicles + Plug-In Hybrid Vehicles

Copyright 2022 Japan Display Inc. All Rights Reserved.

eLEAP HMO

Metaverse Au

AutoTech Rælclear

Slide 37

New Tech