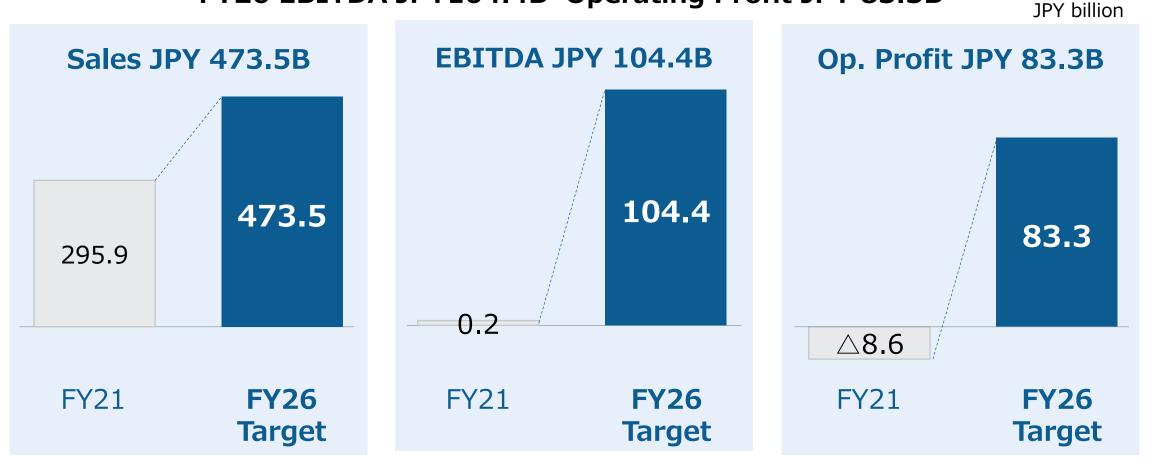

### **Financial Targets (KPIs)**

### Drive profitable growth by focusing on high-margin businesses where JDI has competitive advantages

FY26 EBITDA JPY104.4B Operating Profit JPY 83.3B

#### Generate structural profitability by shrinking low-margin businesses & diversifying & strengthening high-margin product portfolio

\*1: In FY26, c. 5% of eLEAP (OLED) is included in AutoTech

JDI