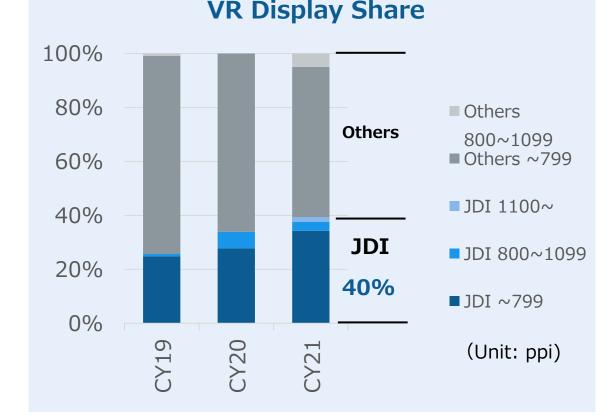

#### Significant Metaverse growth + JDI market share growth as <u>Global</u> <u>No. 1</u> provider of ultra high resolution displays

#### **VR Display Demand**

Source: OMDIA\_Small Medium Display Market Tracker Forecast 4Q21, shares are JDI-estimated based on survey institutional data (volume basis).

HMO

Slide 33

New Tech

Developing integrated cockpit with best-in-class aesthetics & high value-add via new applications such as Privacy View