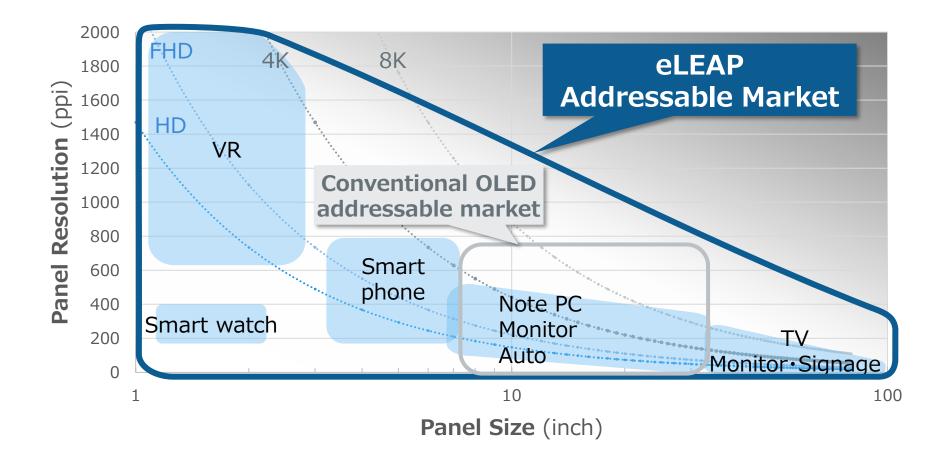

#### Dominates all current OLED technologies across large addressable market

HMO

Maskless OLED deposition is a breakthrough, environment positive production process that eliminates mask cleaning chemicals 150k tons p.a. of CO2 emission reduction via deployment at JDI Mobara