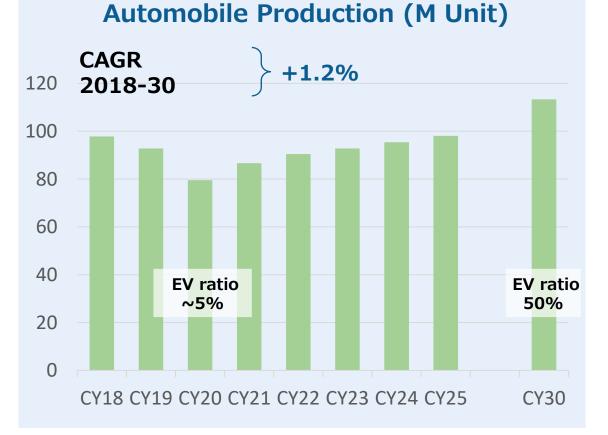

#### Global Auto, EV, & display demand continues to increase

Source: Yano Research Institute Ltd. (October 2021) for automobile production; JDI estimates for EV ratio FPD shipments are OMDIA\_Small based on JDI estimates for Medium Display Market Tracker Forecast 4Q21, CY30

EV: Battery-powered Electric Vehicles + Plug-In Hybrid Vehicles

Copyright 2022 Japan Display Inc. All Rights Reserved.

eLEAP HMO

Metaverse Au

AutoTech Rælclear

Slide 37

New Tech