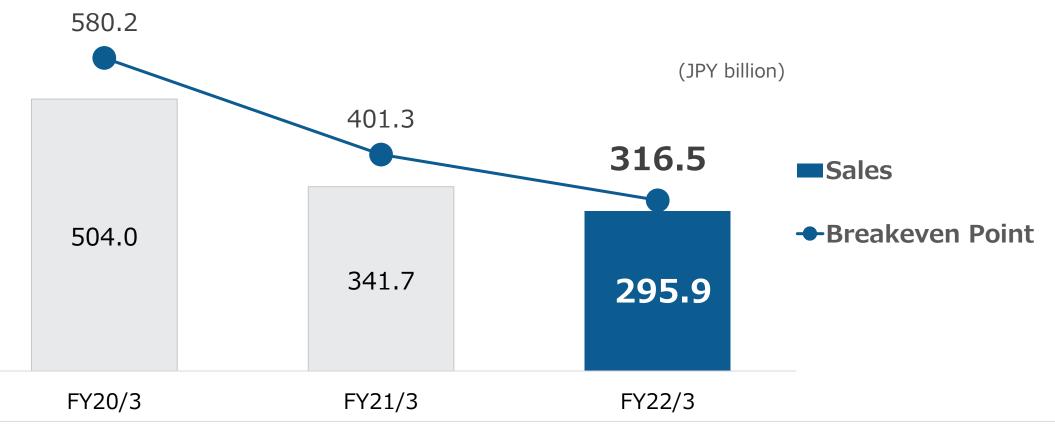

### FY19-FY21 – Towards Structural Profitability

#### From FY19 onwards, massive improvements in key operating outcomes

|                     | FY19  | FY20  | FY21  | (JPY billion) |
|---------------------|-------|-------|-------|---------------|
| Sales               | 504.0 | 341.7 | 295.9 |               |
| Fixed Costs         | 149.7 | 122.6 | 117.1 |               |
| EBITDA              | -19.5 | -12.5 | 0.2   |               |
| Operating<br>Profit | -38.5 | -26.2 | -8.6  |               |
| Breakeven<br>Point  | 580.2 | 401.3 | 316.5 |               |
| Equity Ratio        | 12%   | 13%   | 28%   |               |

# Sharply reduced breakeven point on increased product profitability & cost reductions

### **Reduced Breakeven Point by c. JPY 260B**

#### Absorbed sharp decline in Mobile (US/Euro) & grew profitable product portfolio