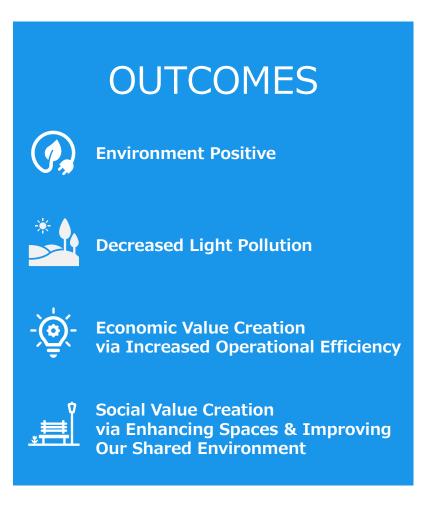

## **LumiFree's Lighting Revolution – The Right Light**

LumiFree's free & flexible control of light allows us to choose the exact amount, shape, & location of light that best fits the needs of users, spaces, & environments, while reducing energy consumption & light pollution to support the achievement of a more sustainable society

#### **About LumiFree (1)**

JDI developed LumiFree to address important societal & user needs
LumiFree allows for fully free & flexible control of light to improve how we
experience illumination of people, places, & things and tailor to diverse user needs
& environments, while reducing energy consumption & light pollution