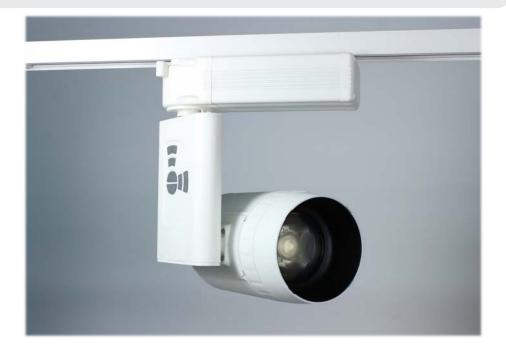

#### **About LumiFree (1)**

JDI developed LumiFree to address important societal & user needs
LumiFree allows for fully free & flexible control of light to improve how we
experience illumination of people, places, & things and tailor to diverse user needs
& environments, while reducing energy consumption & light pollution

## LumiFree allows for fine control of light in two axes (vertical and horizontal), enabling lighting to be optimized & tailored to diverse user needs & environments

**LumiFree App** 