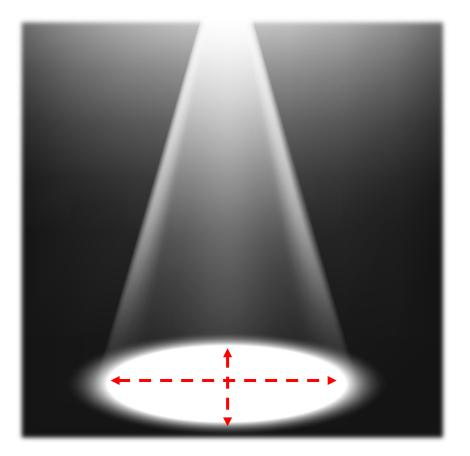

## LumiFree allows for fine control of light in two axes (vertical and horizontal), enabling lighting to be optimized & tailored to diverse user needs & environments

**LumiFree App** 