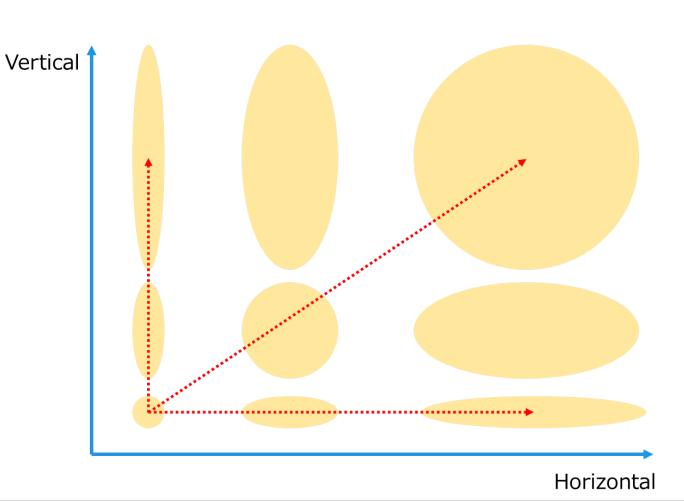

## LumiFree allows for fine control of light in two axes (vertical and horizontal), enabling lighting to be optimized & tailored to diverse user needs & environments

**LumiFree App** 