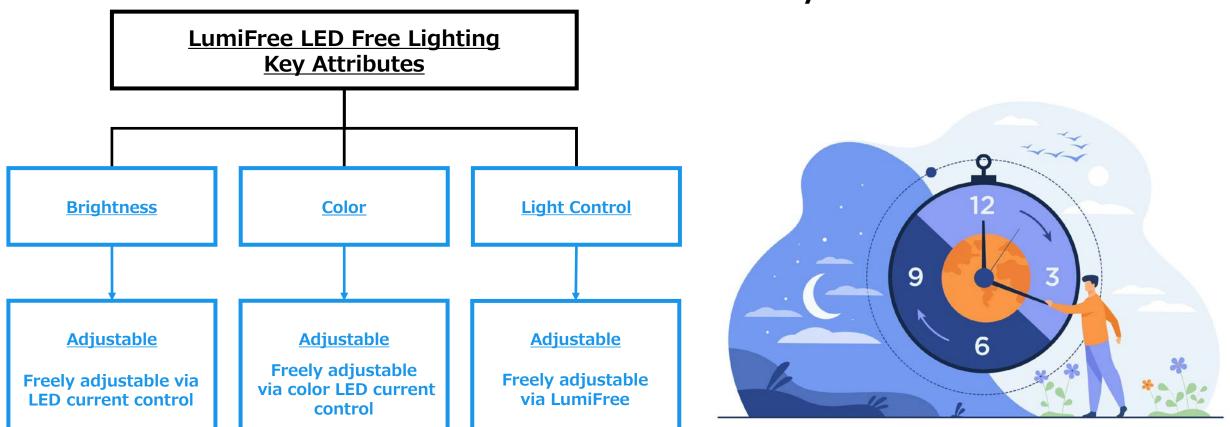

#### **LumiFree Underscores JDI's Commitment to METAGROWTH 2026**

#### LumiFree is the world's first LED Free Lighting technology

Developed by an internal JDI start-up, it is the foundation for a new JDI business built upon JDI's deep expertise in advanced frontplane & backplane display technologies

#### **About LumiFree (1)**

JDI developed LumiFree to address important societal & user needs
LumiFree allows for fully free & flexible control of light to improve how we
experience illumination of people, places, & things and tailor to diverse user needs
& environments, while reducing energy consumption & light pollution

## LumiFree allows for fine control of light in two axes (vertical and horizontal), enabling lighting to be optimized & tailored to diverse user needs & environments

**LumiFree App** 