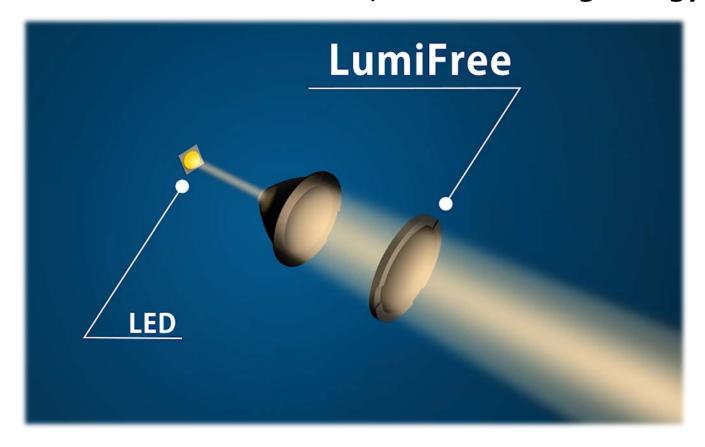

#### LumiFree is the world's first LED Free Lighting technology

Developed by an internal JDI start-up, it is the foundation for a new JDI business built upon JDI's deep expertise in advanced frontplane & backplane display technologies

#### **About LumiFree (1)**

JDI developed LumiFree to address important societal & user needs
LumiFree allows for fully free & flexible control of light to improve how we
experience illumination of people, places, & things and tailor to diverse user needs
& environments, while reducing energy consumption & light pollution