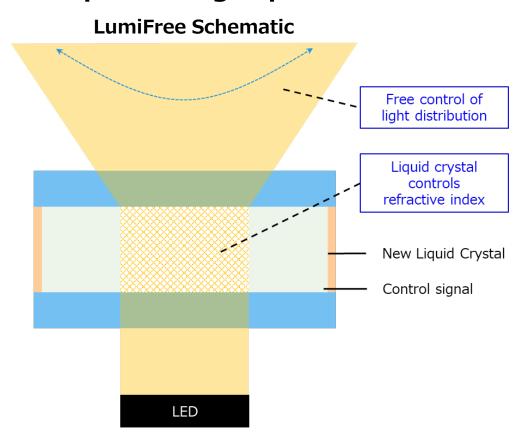

## LumiFree allows for fine control of light in two axes (vertical and horizontal), enabling lighting to be optimized & tailored to diverse user needs & environments

**LumiFree App** 