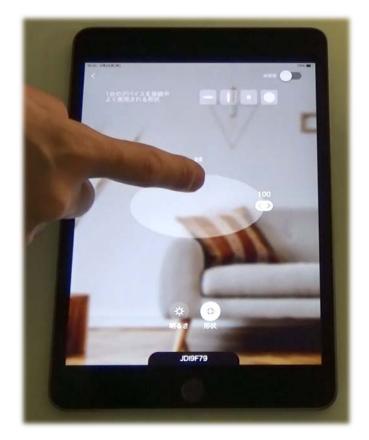

#### **About LumiFree (2)**

## LumiFree allows for fine control of light in two axes (vertical and horizontal), enabling lighting to be optimized & tailored to diverse user needs & environments

**LumiFree App** 