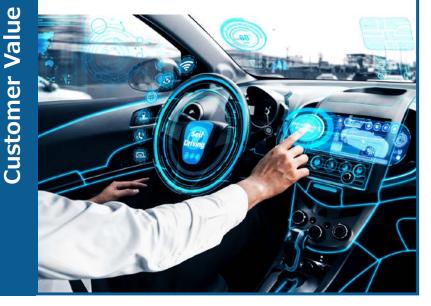

#### AutoTech

- EV-focused, best-in-class integrated cockpit development
- HUD development driving safety improvements