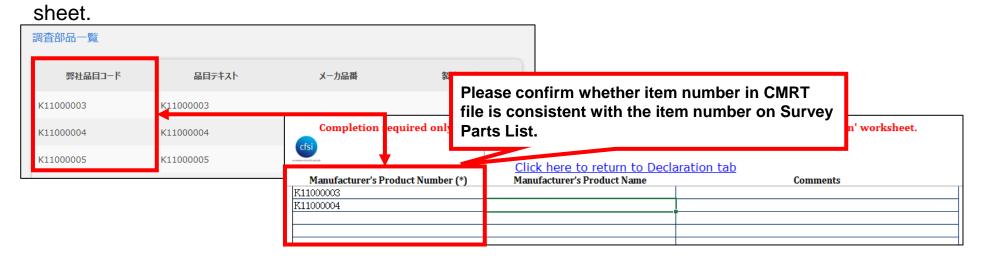

The item which is not the objected survey item is contained in [Product List]sheet. Please confirm the [Item number of manufacturer] and delete the item which is not the objected survey item.

- When the message above is displayed, it means item number which not belong to the item number of survey target is input into [Product List] sheet of CMRT file.
- Please only input the item number of survey target in [Product List] sheet and register the reply.
- As item number of survey target could be confirmed on [Survey Parts List] of Reply Register Screen, please confirm whether item number of [Survey Parts List] is consistent with the item number input into [Product List] sheet before registering reply.

Besides, please confirm if there is space before or after the item number input into [Product List]